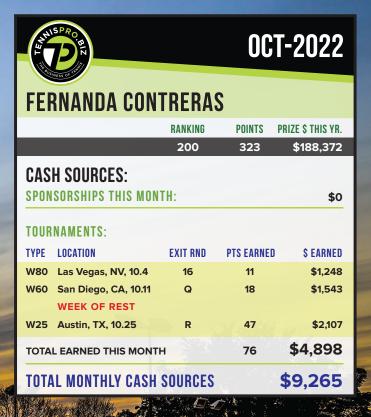

# TENNIS PRO Tour business plan

### YOUR ROAD MAP TO MAKING MONEY ON THE PRO TOUR

PERSONALLY CUSTOMIZED BUSINESS PLANS FOR ITF PLAYERS from TennisPro.Biz





## FROM ITF TO CHALLENGERS TO WTA/ATP

| TOUR | NAMENT |
|------|--------|
|      | NOTEO  |

| PER MTH                 | NOTES                                                                                               | DAYS             | \$/DAY                       | \$ SPENT                         |
|-------------------------|-----------------------------------------------------------------------------------------------------|------------------|------------------------------|----------------------------------|
| 1st                     | Travel to Cancun<br>Lodging<br>Meals<br>(Grips, towels, balls<br>UBER, water, etc)                  | 7<br>7<br>4      | \$90<br>\$60<br>\$30         | \$800<br>\$630<br>\$420<br>\$120 |
| 2nd                     | Travel to Cancun<br>Lodging 2